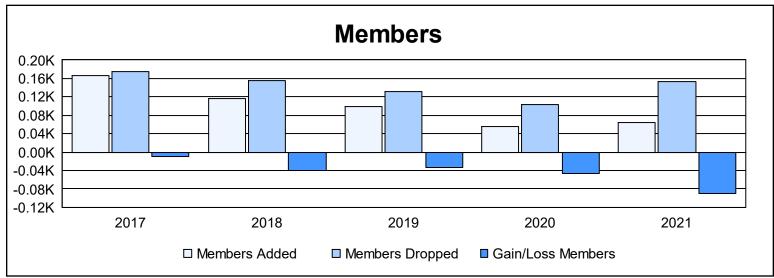

District 26 M4 As of June 2021 Cumulative

| Year      | New<br>Clubs | Dropped<br>Clubs | Gain/<br>Loss<br>Clubs | New<br>Members | Charter<br>Members | Reinstate<br>Members | Transfer<br>Members | Total<br>Member<br>Added | Total<br>Members<br>Dropped | Gain/<br>Loss<br>Members |
|-----------|--------------|------------------|------------------------|----------------|--------------------|----------------------|---------------------|--------------------------|-----------------------------|--------------------------|
| 2016-2017 | 0            | 2                | -2                     | 153            | 0                  | 4                    | 10                  | 167                      | 176                         | -9                       |
| 2017-2018 | 0            | 1                | -1                     | 105            | 0                  | 5                    | 7                   | 117                      | 156                         | -39                      |
| 2018-2019 | 0            | 1                | -1                     | 93             | 0                  | 2                    | 3                   | 98                       | 132                         | -34                      |
| 2019-2020 | 0            | 0                | 0                      | 55             | 0                  | 0                    | 1                   | 56                       | 103                         | -47                      |
| 2020-2021 | 0            | 1                | -1                     | 62             | 0                  | 2                    | 1                   | 65                       | 154                         | -89                      |
| Average   | 0            | 1                | -1                     | 94             | 0                  | 3                    | 4                   | 101                      | 144                         | -44                      |