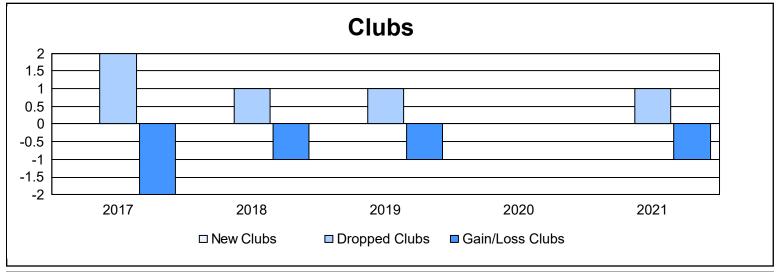

District 26 M4 As of June 2021 Cumulative

| Year      | New<br>Clubs | Dropped<br>Clubs | Gain/<br>Loss<br>Clubs | New<br>Members | Charter<br>Members | Reinstate<br>Members | Transfer<br>Members | Total<br>Member<br>Added | Total<br>Members<br>Dropped | Gain/<br>Loss<br>Members |
|-----------|--------------|------------------|------------------------|----------------|--------------------|----------------------|---------------------|--------------------------|-----------------------------|--------------------------|
| 2016-2017 | 0            | 2                | -2                     | 153            | 0                  | 4                    | 10                  | 167                      | 176                         | -9                       |
| 2017-2018 | 0            | 1                | -1                     | 105            | 0                  | 5                    | 7                   | 117                      | 156                         | -39                      |
| 2018-2019 | 0            | 1                | -1                     | 93             | 0                  | 2                    | 3                   | 98                       | 132                         | -34                      |
| 2019-2020 | 0            | 0                | 0                      | 55             | 0                  | 0                    | 1                   | 56                       | 103                         | -47                      |
| 2020-2021 | 0            | 1                | -1                     | 62             | 0                  | 2                    | 1                   | 65                       | 154                         | -89                      |
| Average   | 0            | 1                | -1                     | 94             | 0                  | 3                    | 4                   | 101                      | 144                         | -44                      |